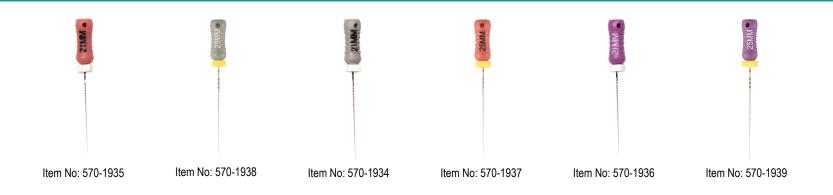

| AVAILABLE IN 21 & 25 MM DIAMETER<br>6 PIECES PER BOX |                      |                      |
|------------------------------------------------------|----------------------|----------------------|
| Size                                                 | 21mm                 | 25mm                 |
| 06<br>08                                             | 570-1935<br>570-1934 | 570-1938<br>570-1937 |
| 10                                                   | 570-1936             | 570-1939             |