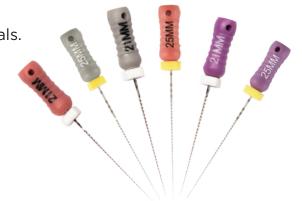

#### **ENDOFLEX™ C-FILES**

**ENDOFLEX™ C-FILES** assist with locating the root canal and are recommended for calcified, curved, and narrow canals.

- → Triple tensile strength
- → Unique taper design
- → Pyramid tip design with strong penetration
- → Millimeter mark rings on the shank determine working length
- → 21 & 25 mm lengths available
- → Assists with locating the root canal

| AVAILABLE IN 21 & 25 MM DIAMETER<br>6 PIECES PER BOX |                      |                      |
|------------------------------------------------------|----------------------|----------------------|
| Size                                                 | 21mm                 | 25mm                 |
| 06<br>08                                             | 570-1935<br>570-1934 | 570-1938<br>570-1937 |
| 10                                                   | 570-1936             | 570-1939             |